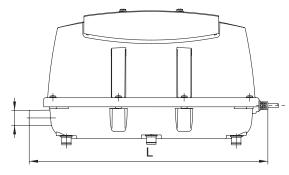

# 2. Dimensions

#### LA-28B/LA-45B

L=207mm W=182mm H=205mm D=18mmOD

#### LA-60B/LA-80B

L=305mm W=214mm H=188mm D=18mmAD

#### LA-100/LA-120

L=408mm W=210mm H=232mm D=26mmAD

Goodies Wastewater Supplies
Phone: 1300 282 181 ● 1300 282 989
Email: mail@goodies.net.au ● Web: www.goodies.net.au