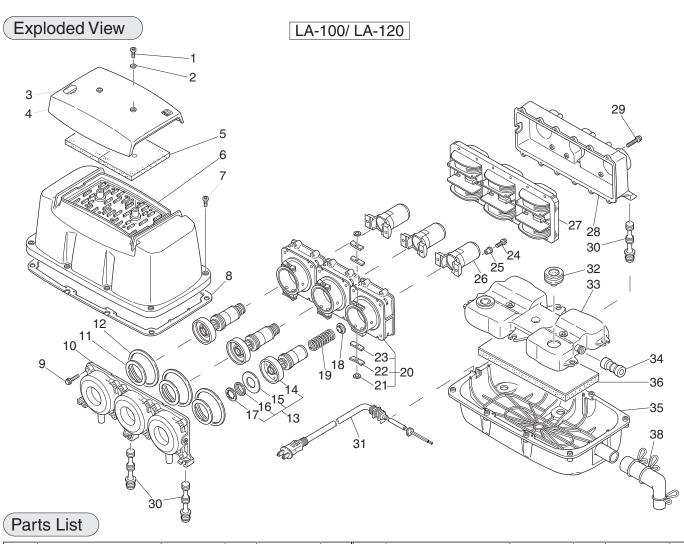

| Bind Screw                                                                                                                                                                                                                                                                                                                                                                                                                                                                                                                                                                                                                                                                                                                                                                                                                                                                                                                                                                                                                                                                                                                                                                                                                                                                                                                                                                                                                                                                                                                                                                                                                                                                                                                                                                                                                                                                                                                                                                                                                                                                                                                     |     |                     |         |      |         |      |      |                   |         |      |            |        |
|--------------------------------------------------------------------------------------------------------------------------------------------------------------------------------------------------------------------------------------------------------------------------------------------------------------------------------------------------------------------------------------------------------------------------------------------------------------------------------------------------------------------------------------------------------------------------------------------------------------------------------------------------------------------------------------------------------------------------------------------------------------------------------------------------------------------------------------------------------------------------------------------------------------------------------------------------------------------------------------------------------------------------------------------------------------------------------------------------------------------------------------------------------------------------------------------------------------------------------------------------------------------------------------------------------------------------------------------------------------------------------------------------------------------------------------------------------------------------------------------------------------------------------------------------------------------------------------------------------------------------------------------------------------------------------------------------------------------------------------------------------------------------------------------------------------------------------------------------------------------------------------------------------------------------------------------------------------------------------------------------------------------------------------------------------------------------------------------------------------------------------|-----|---------------------|---------|------|---------|------|------|-------------------|---------|------|------------|--------|
| 2         Seal Washer         LP30635         4         LP30635         4         Field Core Assy Q         LB04280         1           3         Filter Cover Gasket         LQ03101         2         LG03101         2         Field Core Assy E         LB04180         1         LB04171         1           4         Filter Cover         LB30769         1         LB30769         1         28         Endcap         LQ03108         1         LQ03108         1           5         Filter Element         LQ02605         2         LQ02605         2         29         Hex Bolt         LP31316         12         Cable Assy UK         LB05307         1         LB05307                                                                                                                                                                                                                                                                                                                                                                                                                                                                                                                                                                                                                                                                                                                                                                                                                                                                                      | No. | Part Name           | LA100   | Q'ty | LA120   | Q'ty | No.  | Part Name         | LA100   | Q'ty | LA120      | Q'ty   |
| Second    | 1   | Bind Screw          | LP30581 | 2    | LP30581 | 2    | 27   | Field Core Assy P | LB04855 | 1    | LB04909    | 1      |
| 4         Filter Cover         LB30769         1         LB30769         1         28         Endcap         LQ03108         1         L003108         1           5         Filter Element         LQ02605         2         LQ02605         2         29         Hex Bolt         LP31316         12         LB05307         1         LB05202         1         1         Cable Assy UL         LB05202         1         LB05202         1         LB05202         1                                                                                                                                                                                                                                                                                                                                                                                                                                                                                                                                                                                                                                                                                                                                                                                                                                                                                   | 2   | Seal Washer         | LP30635 | 4    | LP30635 | 4    |      | Field Core Assy Q |         |      | LB04280    | 1      |
| Filter Element                                                                                                                                                                                                                                                                                                                                                                                                                                                                                                                                                                                                                                                                                                                                                                                                                                                                                                                                                                                                                                                                                                                                                                                                                                                                                                                                                                                                                                                                                                                                                                                                                                                                                                                                                                                                                                                                                                                                                                                                                                                                                                                 | 3   | Filter Cover Gasket | LQ03101 | 2    | LQ03101 | 2    |      | Field Core Assy E | LB04180 | 1    | LB04171    | 1      |
| 6 Upper Case LB03763 1 LB03763 1 30 Rubber Feet LQ03089 6 LQ03089 6 7 Bind Screw UL LP30581 8 LP30581 8 31 Cable Assy UK LB05341 1 LB05341 1 Torx Screw CE LQ03082 8 LQ03082 8 Cable Assy D LB05307 1 LB05307 1 B Gasket C LQ03091 1 LQ03091 1 Cable Assy A LQ01037 1 LQ01039 3 32 Nozzle Seal LQ02598 2 | 4   | Filter Cover        | LB30769 | 1    | LB30769 | 1    | 28   | Endcap            | LQ03108 | 1    | LQ03108    | 1      |
| 7         Bind Screw UL         LP30581         8         LP30581         8         31         Cable Assy UK         LB05341         1         LB05341         1           Torx Screw CE         LQ03082         8         LQ03082         8         Cable Assy D         LB05307         1         LB05307         1           8         Gasket C         LQ03091         1         LQ03091         1         Cable Assy A         LB05307         1         LB05307         1           9         Hex Bolt         LP31316         12         LP31316         12         Cable Assy J         LQ01037         1         LB04770         1         LB04770         1         LB04770         1         LB04770 <td< td=""><td>5</td><td>Filter Element</td><td>LQ02605</td><td>2</td><td>LQ02605</td><td>2</td><td>29</td><td>Hex Bolt</td><td>LP31316</td><td>12</td><td>LP31316</td><td>12</td></td<>                                                                                                                                                                                                                                                                                                                                                                                                                                                                                                                                                                                                                                                                                                         | 5   | Filter Element      | LQ02605 | 2    | LQ02605 | 2    | 29   | Hex Bolt          | LP31316 | 12   | LP31316    | 12     |
| Torx Screw CE                                                                                                                                                                                                                                                                                                                                                                                                                                                                                                                                                                                                                                                                                                                                                                                                                                                                                                                                                                                                                                                                                                                                                                                                                                                                                                                                                                                                                                                                                                                                                                                                                                                                                                                                                                                                                                                                                                                                                                                                                                                                                                                  | 6   | Upper Case          | LB03763 | 1    | LB03763 | 1    | 30   | Rubber Feet       | LQ03089 | 6    | LQ03089    | 6      |
| 8         Gasket C         LQ03091         1         LQ03091         1         Cable Assy A         LB05220         1           9         Hex Bolt         LP31316         12         LP31316         12         Cable Assy J         LQ01037         1         LQ01037         1           10         Headcover         LB03834         1         LB03834         1         Cable Assy UL         LB04770         1         LB04770         1           11         Gasket A         LQ01399         3         LQ01400         3         32         Nozzle Seal         LQ02598         2         LQ02598         2           12         Gasket B         LQ01400         3         LQ01400         3         33         Air Tank Assy         LB03771         1         LB037771         1         LB037771         1         LB03776         1         LB03776         1         LB03762         1         LB03762         1         LB03762         1         LB03762         1         LB03762         1<                                                                                                                                                                                                                                                                                                                                                                                                                                                                                                                                                                                                                                                                                                                                                                                                                                                                                                  | 7   | Bind Screw UL       | LP30581 | 8    | LP30581 | 8    | 31   | Cable Assy UK     | LB05341 | 1    | LB05341    | 1      |
| 9         Hex Bolt         LP31316         12         LP31316         12         Cable Assy J         LQ01037         1         LQ01037         1           10         Headcover         LB03834         1         LB03834         1         Cable Assy UL         LB04770         1         LB04770         1           11         Gasket A         LQ01399         3         LQ01400         3         32         Nozzle Seal         LQ02598         2         LQ02598         2           12         Gasket B         LQ01400         3         LQ01400         3         33         Air Tank Assy         LB03771         1         LB03771         1           13         Piston         LB03779         3         LB03779         3         34         Joint Hose         LQ03096         1         LQ03096                                                                                                                                                                                                                                                                                                                                                                                                                                                                                                                                                                                                                                                                                                                                                                                                                                                                                                       |     | Torx Screw CE       | LQ03082 | 8    | LQ03082 | 8    |      | Cable Assy D      | LB05307 | 1    | LB05307    | 1      |
| 10   Headcover   LB03834   1   LB03834   1   Cable Assy UL   LB04770   1   LB04770   1     11   Gasket A   LQ01399   3   LQ01399   3   32   Nozzle Seal   LQ02598   2   LQ02598   2     12   Gasket B   LQ01400   3   LQ01400   3   33   Air Tank Assy   LB03771   1   LB03771   1     13   Piston   LB03779   3   LB03779   3   34   Joint Hose   LQ03096   1   LQ03096   1     14   Piston Sub Assy   LB03780   3   LB03780   3   35   Bottom Case   LB03762   1   LB03762   1     15   Inlet Valve   LQ03230   3   LQ03230   3   36   Cushion   LQ03112   1   LQ03112   1     16   Valve Retainer A   LP11548   3   LP11548   3   37   Rubber Plug                                                                                                                                                                                                                                                                                                                                                                                                                                                                                                                                                                                                                                                                                                                                                                                                                                                                                                                                                                                                                                                                                                                                                                                                                                                                                                                                                                                                                                                                          | 8   | Gasket C            | LQ03091 | 1    | LQ03091 | 1    |      | Cable Assy A      |         |      | LB05220    | 1      |
| 11         Gasket A         LQ01399         3         LQ01399         3         32         Nozzle Seal         LQ02598         2         LQ02598         2           12         Gasket B         LQ01400         3         LQ01400         3         33         Air Tank Assy         LB03771         1         LB03771         1           13         Piston         LB03779         3         LB03779         3         34         Joint Hose         LQ03096         1         LQ03112         1         LQ03112         1         LQ03112         1         LQ03112         1 <td>9</td> <td>Hex Bolt</td> <td>LP31316</td> <td>12</td> <td>LP31316</td> <td>12</td> <td></td> <td>Cable Assy J</td> <td>LQ01037</td> <td>1</td> <td>LQ01037</td> <td>1</td>                                                                                                                                                                                                                                                                                                                                                                                                                                                                                                                                                                                                                                                                                                               | 9   | Hex Bolt            | LP31316 | 12   | LP31316 | 12   |      | Cable Assy J      | LQ01037 | 1    | LQ01037    | 1      |
| 12         Gasket B         LQ01400         3         LQ01400         3         33         Air Tank Assy         LB03771         1         LB03771         1           13         Piston         LB03779         3         LB03779         3         34         Joint Hose         LQ03096         1         LQ03096         1           (4)         Piston Sub Assy         LB03780         3         LB03780         3         35         Bottom Case         LB03762         1         LB03762         1           (5)         Inlet Valve         LQ03230         3         LQ03230         3         Gushion         LQ03112         1         LQ03112         1           (6)         Valve Retainer A         LP11548         3         LP11548         3         OPTION           18         Spring Seat         LP10357         3         LP10357         3         38         Hose Assy           19         Spring         LQ03117         3         LQ03117         3         LB04119         LB03965         LB01070           20         Housing         LB03778         3         LB03778         3         LB04119         LB03965         LB01070           21         Screw 5 x 20 </td <td>10</td> <td>Headcover</td> <td>LB03834</td> <td>1</td> <td>LB03834</td> <td>1</td> <td></td> <td>Cable Assy UL</td> <td>LB04770</td> <td>1</td> <td>LB04770</td> <td>1</td>                                                                                                                                                                                                                                                                                                                                                                                                                                                                                                                                                                                                                                                                                                                                      | 10  | Headcover           | LB03834 | 1    | LB03834 | 1    |      | Cable Assy UL     | LB04770 | 1    | LB04770    | 1      |
| 13                                                                                                                                                                                                                                                                                                                                                                                                                                                                                                                                                                                                                                                                                                                                                                                                                                                                                                                                                                                                                                                                                                                                                                                                                                                                                                                                                                                                                                                                                                                                                                                                                                                                                                                                                                                                                                                                                                                                                                                                                                                                                                                             | 11  | Gasket A            | LQ01399 | 3    | LQ01399 | 3    | 32   | Nozzle Seal       | LQ02598 | 2    | LQ02598    | 2      |
| (4)         Piston Sub Assy         LB03780         3         LB03780         3         35         Bottom Case         LB03762         1         LB03762         1           (5)         Inlet Valve         LQ03230         3         LQ03230         3         36         Cushion         LQ03112         1         LQ03112         1           (6)         Valve Retainer A         LP11548         3         LP11548         3         37         Rubber Plug           (7)         CS Ring         LP12948         3         LP12948         3         OPTION           18         Spring Seat         LP10357         3         LP10357         3         38         Hose Assy           19         Spring         LQ03117         3         LQ03117         3         LB04119         LB03965         LB01070           20         Housing         LB03778         3         LB03778         3         LB04119         LB03965         LB01070           21         SE Ring         LP12475         6         LP13735         6         LP10359         6           22         Valve Retainer B         LP10359         6         LP10355         6         LP10355         6                                                                                                                                                                                                                                                                                                                                                                                                                                                                                                                                                                                                                                                                                                                                                                                                                                                                                                                                           | 12  | Gasket B            | LQ01400 | 3    | LQ01400 | 3    | 33   | Air Tank Assy     | LB03771 | 1    | LB03771    | 1      |
| (b)         Inlet Valve         LQ03230         3         LQ03230         3         36         Cushion         LQ03112         1         LQ03112         1           (b)         Valve Retainer A         LP11548         3         LP11548         3         37         Rubber Plug           (c)         CS Ring         LP12948         3         LP12948         3         OPTION           18         Spring Seat         LP10357         3         LP10357         3         38         Hose Assy           19         Spring         LQ03117         3         LQ03117         3         LB04119         LB03965         LB01070           20         Housing         LB03778         3         LB03778         3         LB04119         LB03965         LB01070           21         SE Ring         LP12475         6         LP12475         6         LP13735         6         LP10359         6         LP10359         6           23         Outlet Valve         LP12599         6         LP12599         6         LP10355         6         LP10355         6           25         Insulation Bush         LP10355         6         LP10355         6         LP10355                                                                                                                                                                                                                                                                                                                                                                                                                                                                                                                                                                                                                                                                                                                                                                                                                                                                                                                                     | 13  | Piston              | LB03779 | 3    | LB03779 | 3    | 34   | Joint Hose        | LQ03096 | 1    | LQ03096    | 1      |
| (6)         Valve Retainer A         LP11548         3         LP11548         3         37         Rubber Plug           (7)         CS Ring         LP12948         3         LP12948         3         OPTION           18         Spring Seat         LP10357         3         LP10357         3         38         Hose Assy           19         Spring         LQ03117         3         LQ03117         3         LB04119         LB03965         LB01070           20         Housing         LB03778         3         LB03778         3         LB04119         LB03965         LB01070           20         Housing         LP12475         6         LP12475         6         LP12475         6           (2)         Valve Retainer B         LP13735         6         LP10359         6         LP10359         6           23         Outlet Valve         LP12599         6         LP12599         6           24         Screw 5 x 20         LP12599         6         LP10355         6           25         Insulation Bush         LP10355         6         LP10355         6                                                                                                                                                                                                                                                                                                                                                                                                                                                                                                                                                                                                                                                                                                                                                                                                                                                                                                                                                                                                                       | 14) | Piston Sub Assy     | LB03780 | 3    | LB03780 | 3    | 35   | Bottom Case       | LB03762 | 1    | LB03762    | 1      |
| (1)         CS Ring         LP12948         3         LP12948         3         OPTION           18         Spring Seat         LP10357         3         LP10357         3         38         Hose Assy           19         Spring         LQ03117         3         LQ03117         3         LB04119         LB03965         LB01070           20         Housing         LB03778         3         LB03778         3         LB04119         LB03965         LB01070           21         SE Ring         LP12475         6         LP12475         6         LP13735         6         LP13735         6         LP13735         6         LP10359         6         LP10359         6         LP10359         6         LP12599         6         LP12599         6         LP10355         6         L                                                                                                                                                                                                                                                                                                                                                                                                                                                                                                                                                                                                                                                                                                                                                                                                                                                                                                           | 15  | Inlet Valve         | LQ03230 | 3    | LQ03230 | 3    | 36   | Cushion           | LQ03112 | 1    | LQ03112    | 1      |
| 18         Spring Seat         LP10357         3         LP10357         3         38         Hose Assy           19         Spring         LQ03117         3         LQ03117         3         LB04119         LB03965         LB01070           20         Housing         LB03778         3         LB03778         3         LB04119         LB03965         LB01070           21         SE Ring         LP12475         6         LP12475         6         LP13735         6         LP13735         6         LP13735         6         LP10359         6         LP10359         6         LP10359         6         LP12599         6         LP12599         6         LP10355         6         LP                                                                                                                                                                                                                                                                                                                                                                                                                                                                                                                                                                                                                                                                                                                                                                                                                                                                                                   | 16  | Valve Retainer A    | LP11548 | 3    | LP11548 | 3    | 37   | Rubber Plug       |         |      |            |        |
| 19 Spring LQ03117 3 LQ03117 3 20 Housing LB03778 3 LB03778 3 21 SE Ring LP12475 6 LP12475 6 22 Valve Retainer B LP13735 6 LP10359 6 23 Outlet Valve LP10359 6 LP10359 6 24 Screw 5 x 20 LP12599 6 LP10355 6 25 Insulation Bush LP10355 6 LP10355 6                                                                                                                                                                                                                                                                                                                                                                                                                                                                                                                                                                                                                                                                                                                                                                                                                                                                                                                                                                                                                                                                                                                                                                                                                                                                                                                                                                                                                                                                                                                                                                                                                                                                                                                                                                                                                                                                             | 17  | CS Ring             | LP12948 | 3    | LP12948 | 3    | OPTI | ON                |         |      |            |        |
| 20 Housing LB03778 3 LB03778 3 ②1 SE Ring LP12475 6 LP12475 6 ②2 Valve Retainer B LP13735 6 LP13735 6 ②3 Outlet Valve LP10359 6 LP10359 6 ②4 Screw 5 x 20 LP12599 6 LP12599 6 ②5 Insulation Bush LP10355 6 LP10355 6                                                                                                                                                                                                                                                                                                                                                                                                                                                                                                                                                                                                                                                                                                                                                                                                                                                                                                                                                                                                                                                                                                                                                                                                                                                                                                                                                                                                                                                                                                                                                                                                                                                                                                                                                                                                                                                                                                           | 18  | Spring Seat         | LP10357 | 3    | LP10357 | 3    | 38   | Hose Assy         |         |      |            |        |
| ②1         SE Ring         LP12475         6         LP12475         6           ②2         Valve Retainer B         LP13735         6         LP13735         6           ②3         Outlet Valve         LP10359         6         LP10359         6           24         Screw 5 x 20         LP12599         6         LP12599         6           25         Insulation Bush         LP10355         6         LP10355         6                                                                                                                                                                                                                                                                                                                                                                                                                                                                                                                                                                                                                                                                                                                                                                                                                                                                                                                                                                                                                                                                                                                                                                                                                                                                                                                                                                                                                                                                                                                                                                                                                                                                                          | 19  | Spring              | LQ03117 | 3    | LQ03117 | 3    |      | LB04119           | LB03965 |      | LB01070    | )      |
| 22         Valve Retainer B         LP13735         6         LP13735         6           23         Outlet Valve         LP10359         6         LP10359         6           24         Screw 5 x 20         LP12599         6         LP12599         6           25         Insulation Bush         LP10355         6         LP10355         6                                                                                                                                                                                                                                                                                                                                                                                                                                                                                                                                                                                                                                                                                                                                                                                                                                                                                                                                                                                                                                                                                                                                                                                                                                                                                                                                                                                                                                                                                                                                                                                                                                                                                                                                                                           | - 1 | Housing             | LB03778 | 3    | LB03778 | 3    |      |                   |         |      |            |        |
| 23         Outlet Valve         LP10359         6         LP10359         6           24         Screw 5 x 20         LP12599         6         LP12599         6           25         Insulation Bush         LP10355         6         LP10355         6                                                                                                                                                                                                                                                                                                                                                                                                                                                                                                                                                                                                                                                                                                                                                                                                                                                                                                                                                                                                                                                                                                                                                                                                                                                                                                                                                                                                                                                                                                                                                                                                                                                                                                                                                                                                                                                                     | 21) | SE Ring             | LP12475 | 6    | LP12475 | 6    |      |                   |         |      | <b>(a)</b> |        |
| 24         Screw 5 x 20         LP12599         6         LP12599         6           25         Insulation Bush         LP10355         6         LP10355         6                                                                                                                                                                                                                                                                                                                                                                                                                                                                                                                                                                                                                                                                                                                                                                                                                                                                                                                                                                                                                                                                                                                                                                                                                                                                                                                                                                                                                                                                                                                                                                                                                                                                                                                                                                                                                                                                                                                                                           |     | Valve Retainer B    | LP13735 | 6    | LP13735 | 6    |      |                   |         |      |            |        |
| 25 Insulation Bush LP10355 6 LP10355 6                                                                                                                                                                                                                                                                                                                                                                                                                                                                                                                                                                                                                                                                                                                                                                                                                                                                                                                                                                                                                                                                                                                                                                                                                                                                                                                                                                                                                                                                                                                                                                                                                                                                                                                                                                                                                                                                                                                                                                                                                                                                                         | 23  | Outlet Valve        | LP10359 | 6    | LP10359 | 6    |      |                   |         |      |            | )<br>P |
|                                                                                                                                                                                                                                                                                                                                                                                                                                                                                                                                                                                                                                                                                                                                                                                                                                                                                                                                                                                                                                                                                                                                                                                                                                                                                                                                                                                                                                                                                                                                                                                                                                                                                                                                                                                                                                                                                                                                                                                                                                                                                                                                | 24  | Screw 5 x 20        | LP12599 | 6    | LP12599 | 6    |      |                   |         |      | 700        | )      |
| 26 Rear Cylinder LB01415 3 LB01415 3                                                                                                                                                                                                                                                                                                                                                                                                                                                                                                                                                                                                                                                                                                                                                                                                                                                                                                                                                                                                                                                                                                                                                                                                                                                                                                                                                                                                                                                                                                                                                                                                                                                                                                                                                                                                                                                                                                                                                                                                                                                                                           | 25  | Insulation Bush     | LP10355 | 6    | LP10355 | 6    |      |                   |         |      |            |        |
|                                                                                                                                                                                                                                                                                                                                                                                                                                                                                                                                                                                                                                                                                                                                                                                                                                                                                                                                                                                                                                                                                                                                                                                                                                                                                                                                                                                                                                                                                                                                                                                                                                                                                                                                                                                                                                                                                                                                                                                                                                                                                                                                | 26  | Rear Cylinder       | LB01415 | 3    | LB01415 | 3    |      |                   |         |      |            |        |