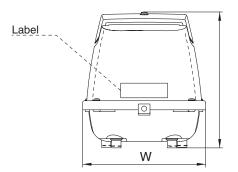

# 2. Dimensions

#### LA-28B/LA-45B

L=207mm W=182mm H=205mm D=18mmOD

#### LA-60B/LA-80B

L=305mm W=214mm H=188mm D=18mmAD

#### LA-100/LA-120

L=408mm W=210mm H=232mm D=26mmAD

Goodies Wastewater Supplies
Phone: 1300 282 181 ● 1300 282 989
Email: mail@goodies.net.au ● Web: www.goodies.net.au