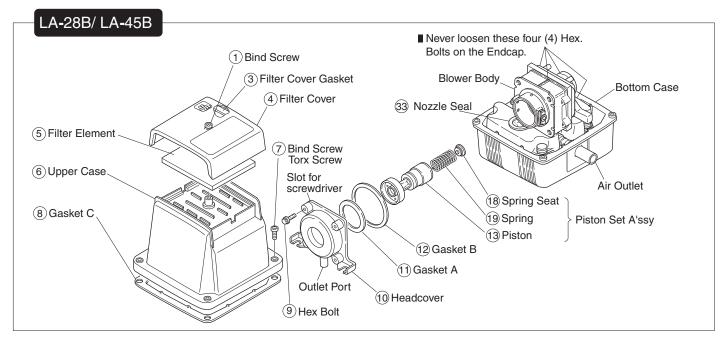

#### 2. Replacement of Filter Element

1) Be sure to unplug the blower before starting the replacement work.

2 Loosen the Bind Screw(1) and remove the Filter Cover(4).

- 3 Remove the Filter Element(s) 5 from the Upper Case 6 and replace with new One(s). At the same time, clean the air inlet of the Filter Cover 4 and the Upper Case 6.
- 4 Assemble the Filter Cover 4 with the Filter Cover Gasket 3 securely positioned.
- (5) Mount the Filter Cover (4) to the Upper Case (6), then tighten with the Bind Screw (s) (1).
- 6 Time to replace the Filter Element It is recommended that the Filter Element(s) is cleaned or replaced with new one(s) depending on the extent of its deterioration as determined by the atomospheric conditions around the application. The filter element(s) should be checked every three months and should be replaced jearly.

#### 3. Replacement of Piston Set Assy

1 Be sure to unplug the blower before starting the maintenance work.

- 2 Remove the Upper Case 6, loosen all the Hex. Bolts 9 on the Headcover 10 and remove it. In case it is hard to remove the Headcover 10 insert a flat head screwdriver to the slot(s) on the edge of the Headcover 10 and twist the screwdriver gently to open.
- (3) Take out the Piston Set Assy(s).
- 4 Replace all Piston Set Assys, Gasket A 1 and Gasket B 2 with new ones. Be sure to keep the Teflon Seal of the Piston (3) away from any dust, swarf, water, oil or grease. Try not to touch the Teflon Seal of the Piston (3) with your fingers.
- (5) Insert the Piston Set Assy(s) into the Pump Body. Install Gasket A (1) on the Headcover (1) and Gasket B (12) on the Pump Body, then fasten the Headcover (10) with the Hex. Bolts 9. Tighten the Hex. Bolts 9 evenly and alternately then gradually fully tighten.
- 6 Before putting the Upper Case back, start the blower and check if there is any air leakage along the Headcover  $\sqrt{0}$  or the Nozzle Seal(s) $\sqrt{3}$  by briefly blocking the air outlet. In case there is an air leakage along the Headcover (0), re-position Gasket A (1) and Gasket B (2) then re-fasten the Hex Bolts(9). In case there is an air leakage along the Nozzle Seal(s) 33 check if the nozzle seal is installed on the airtank properly and press the pump body down to allow the outlet port of the Headcover to catch the Nozzle Seal(s) correctly.

7 Put the Upper Case 6 back after installing Gasket C8 on the Bottom Case properly. Fasten the Bind Screws/Torx Screws(7) evenly and alternately.

8 Piston Set Assembly replacement period It is suggested that the Piston Set Assembly is replaced every 24 months resp. after 20.000 h depending on the extent of the blower's pressure and airflow deterioration. There is a groove on each Teflon Seal of the Piston indicating the degree of wear. If one or both grooves are worn away, replacement of the Piston Set Assembly is recommended.

## Parts List

| No.  | Part Name           | LA28B   | Q'ty | LA45B   | Q'ty | No.  | Part Name         | LA28B   | Q'ty | LA45B   | Q'ty |
|------|---------------------|---------|------|---------|------|------|-------------------|---------|------|---------|------|
| 1    | Bind Screw          | LP30581 | 1    | LP30581 | 1    | 27   | Field Core Assy P | LB01536 | 1    | LB03466 | 1    |
| 2    | Seal Washer         | LP30635 | 2    | LP30635 | 2    |      | Field Core Assy Q |         |      |         |      |
| 3    | Filter Cover Gasket | LQ02607 | 2    | LQ02607 | 2    |      | Field Core Assy E | LB04038 | 1    | LB04028 | 1    |
| 4    | Filter Cover        | LQ02575 | 1    | LQ02575 | 1    | 28   | Endcap            | LQ01052 | 1    | LQ02892 | 1    |
| 5    | Filter Element      | LQ02605 | 1    | LQ02605 | 1    | 29   | Hex Bolt          | LP31316 | 4    | LP31316 | 4    |
| 6    | Upper Case          | LB02937 | 1    | LB02937 | 1    | 30   | Rubber Feet       | LQ04256 | 4    | LQ04256 | 4    |
| 7    | Bind Screw UL       | LP30581 | 4    | LP30581 | 4    | 31   | Cable Assy UK     | LB05341 | 1    | LB05341 | 1    |
|      | Torx Screw CE       | LQ03082 | 4    | LQ03082 | 4    |      | Cable Assy D      | LB05307 | 1    | LB05307 | 1    |
| 8    | Gasket C            | LQ02601 | 1    | LQ02601 | 1    |      | Cable Assy A      |         |      |         |      |
| 9    | Hex Bolt            | LP31316 | 4    | LP31316 | 4    |      | Cable Assy J      | LQ01037 | 1    | LQ01037 | 1    |
| 10   | Headcover           | LQ02567 | 1    | LQ02063 | 1    |      | Cable Assy UL     | LB04770 | 1    | LB04770 | 1    |
| 11   | Gasket A            | LQ01043 | 1    | LQ01043 | 1    | 32   | Nozzle Seal       | LQ02598 | 1    | LQ02598 | 1    |
| 12   | Gasket B            | LQ01042 | 1    | LQ01042 | 1    | 33   | Air Tank Assy     | LB02987 | 1    | LB02987 | 1    |
| 13   | Piston              | LA70625 | 1    | LB03132 | 1    | 34   | Joint Hose        | LQ02602 | 1    | LQ02602 | 1    |
| 14)  | Piston Sub Assy     | LA70626 | 1    | LB03133 | 1    | 35   | Bottom Case       | LB02938 | 1    | LB02938 | 1    |
| (15) | Inlet Valve         | LP30916 | 1    | LP30916 | 1    | 36   | Cushion           |         |      |         |      |
| 16   | Valve Retainer A    | LP11548 | 1    | LP11548 | 1    | 37   | Rubber Plug       |         |      |         |      |
| 17   | CS Ring             | LP12948 | 1    | LP12948 | 1    | OPTI | ON                |         |      |         |      |
| 18   | Spring Seat         | LP12155 | 1    | LP12155 | 1    | 38   | Hose Assy         |         |      |         |      |
| 19   | Spring              | LP30620 | 1    | LQ02743 | 1    |      | LA97475           |         | L    | _B03185 |      |
| 20   | Housing             | LB03184 | 1    | LB03184 | 1    |      |                   |         |      |         |      |
| 21)  | SE Ring             | LP12475 | 2    | LP12475 | 2    |      |                   |         |      |         |      |
| 22   | Valve Retainer B    | LP13735 | 2    | LP13735 | 2    |      |                   |         |      | A       |      |
| 23   | Outlet Valve        | LP10359 | 2    | LP10359 | 2    |      |                   |         |      |         |      |
| 24   | Screw 5 x 20        | LP12599 | 2    | LP12599 | 2    |      |                   |         |      |         |      |
| 25   | Insulation Bush     | LP10355 | 2    | LP10355 | 2    |      |                   |         |      |         |      |
| 26   | Rear Cylinder       | LA71843 | 1    | LA71843 | 1    |      |                   |         |      |         |      |