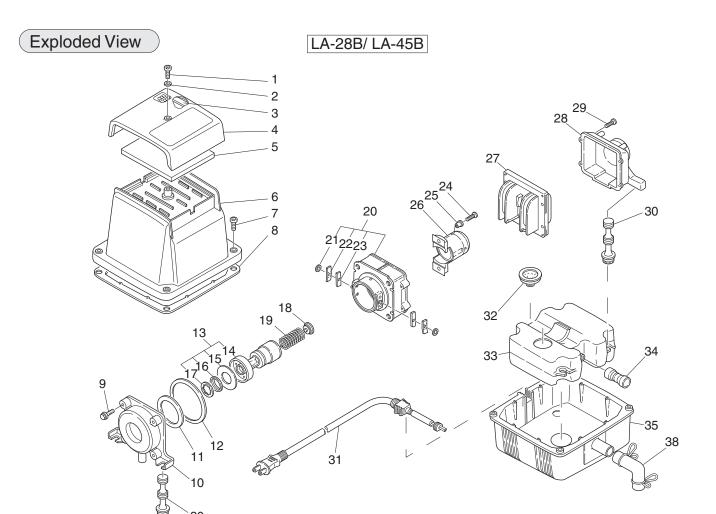

## Parts List

| No.  | Part Name           | LA28B   | Q'ty | LA45B   | Q'ty | No.  | Part Name         | LA28B   | Q'ty | LA45B   | Q'ty |
|------|---------------------|---------|------|---------|------|------|-------------------|---------|------|---------|------|
| 1    | Bind Screw          | LP30581 | 1    | LP30581 | 1    | 27   | Field Core Assy P | LB01536 | 1    | LB03466 | 1    |
| 2    | Seal Washer         | LP30635 | 2    | LP30635 | 2    |      | Field Core Assy Q |         |      |         |      |
| 3    | Filter Cover Gasket | LQ02607 | 2    | LQ02607 | 2    |      | Field Core Assy E | LB04038 | 1    | LB04028 | 1    |
| 4    | Filter Cover        | LQ02575 | 1    | LQ02575 | 1    | 28   | Endcap            | LQ01052 | 1    | LQ02892 | 1    |
| 5    | Filter Element      | LQ02605 | 1    | LQ02605 | 1    | 29   | Hex Bolt          | LP31316 | 4    | LP31316 | 4    |
| 6    | Upper Case          | LB02937 | 1    | LB02937 | 1    | 30   | Rubber Feet       | LQ04256 | 4    | LQ04256 | 4    |
| 7    | Bind Screw UL       | LP30581 | 4    | LP30581 | 4    | 31   | Cable Assy UK     | LB05341 | 1    | LB05341 | 1    |
|      | Torx Screw CE       | LQ03082 | 4    | LQ03082 | 4    |      | Cable Assy D      | LB05307 | 1    | LB05307 | 1    |
| 8    | Gasket C            | LQ02601 | 1    | LQ02601 | 1    |      | Cable Assy A      |         |      |         |      |
| 9    | Hex Bolt            | LP31316 | 4    | LP31316 | 4    |      | Cable Assy J      | LQ01037 | 1    | LQ01037 | 1    |
| 10   | Headcover           | LQ02567 | 1    | LQ02063 | 1    |      | Cable Assy UL     | LB04770 | 1    | LB04770 | 1    |
| 11   | Gasket A            | LQ01043 | 1    | LQ01043 | 1    | 32   | Nozzle Seal       | LQ02598 | 1    | LQ02598 | 1    |
| 12   | Gasket B            | LQ01042 | 1    | LQ01042 | 1    | 33   | Air Tank Assy     | LB02987 | 1    | LB02987 | 1    |
| 13   | Piston              | LA70625 | 1    | LB03132 | 1    | 34   | Joint Hose        | LQ02602 | 1    | LQ02602 | 1    |
| 14)  | Piston Sub Assy     | LA70626 | 1    | LB03133 | 1    | 35   | Bottom Case       | LB02938 | 1    | LB02938 | 1    |
| (15) | Inlet Valve         | LP30916 | 1    | LP30916 | 1    | 36   | Cushion           |         |      |         |      |
| 16   | Valve Retainer A    | LP11548 | 1    | LP11548 | 1    | 37   | Rubber Plug       |         |      |         |      |
| 17   | CS Ring             | LP12948 | 1    | LP12948 | 1    | OPTI | ON                |         |      |         |      |
| 18   | Spring Seat         | LP12155 | 1    | LP12155 | 1    | 38   | Hose Assy         |         |      |         |      |
| 19   | Spring              | LP30620 | 1    | LQ02743 | 1    |      | LA97475           |         | L    | _B03185 |      |
| 20   | Housing             | LB03184 | 1    | LB03184 | 1    |      |                   |         |      |         |      |
| 21)  | SE Ring             | LP12475 | 2    | LP12475 | 2    |      |                   |         |      |         |      |
| 22   | Valve Retainer B    | LP13735 | 2    | LP13735 | 2    |      |                   |         |      | A       |      |
| 23   | Outlet Valve        | LP10359 | 2    | LP10359 | 2    |      |                   |         |      |         |      |
| 24   | Screw 5 x 20        | LP12599 | 2    | LP12599 | 2    |      |                   |         |      |         |      |
| 25   | Insulation Bush     | LP10355 | 2    | LP10355 | 2    |      |                   |         |      |         |      |
| 26   | Rear Cylinder       | LA71843 | 1    | LA71843 | 1    |      |                   |         |      |         |      |