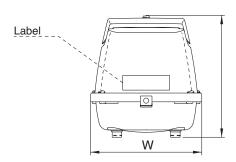

# 2. Dimensions

#### LA-28B/LA-45B

L=207mm W=182mm H=205mm D=18mmOD

#### LA-60B/LA-80B

L=305mm W=214mm H=188mm D=18mmAD

#### LA-100/LA-120

L=408mm W=210mm H=232mm D=26mmAD

Goodies Wastewater Supplies
Phone: 1300 282 181 ● 1300 282 989
Email: mail@goodies.net.au ● Web: www.goodies.net.au