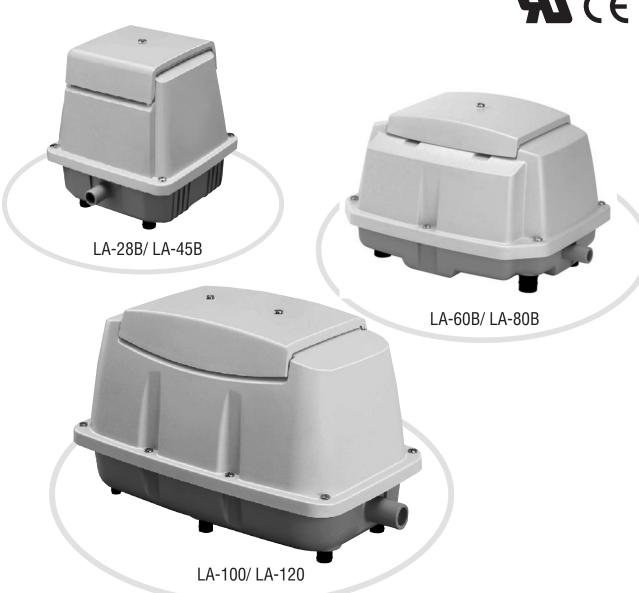

# 1. Model and Specifications

| Model              | LA-28B               | LA-45B   | LA-60B              | LA-80B | LA-100                          | LA-120    |  |  |  |
|--------------------|----------------------|----------|---------------------|--------|---------------------------------|-----------|--|--|--|
| Standard Voltage * |                      |          | 230V AC             |        |                                 |           |  |  |  |
| Rated Frequency    |                      |          | 50Hz                |        |                                 |           |  |  |  |
| Rated Pressure     | 110m                 | nbar     | 150m                | bar    | 180m                            | bar       |  |  |  |
| Operating Pressure | 50 - 18<br>0,05 - 0, |          | 100 - 20<br>0,1 - 0 |        | 100 - 250mbar<br>0,1 - 0,25 bar |           |  |  |  |
| Rated Airflow      | 28l/min.             | 45l/min. | 60l/min. 80l/min.   |        | 100l/min.                       | 120l/min. |  |  |  |
| Power Consumption  | ver Consumption 29 W |          | 64 W                | 86 W   | 100 W                           | 130 W     |  |  |  |
| Weight             | 2.9kg                | 3.0kg    | 5.0kg               | 5.3kg  | 9.4kg                           | 9.4kg     |  |  |  |
| IP Class           | 55                   | 55       | 55                  | 55     | 55                              | 55        |  |  |  |

# 2. Dimensions

#### LA-28B/LA-45B

L=207mm W=182mm H=205mm D=18mmOD

#### LA-60B/LA-80B

L=305mm W=214mm H=188mm D=18mmAD

#### LA-100/LA-120

L=408mm W=210mm H=232mm D=26mmAD

Goodies Wastewater Supplies
Phone: 1300 282 181 ● 1300 282 989
Email: mail@goodies.net.au ● Web: www.goodies.net.au