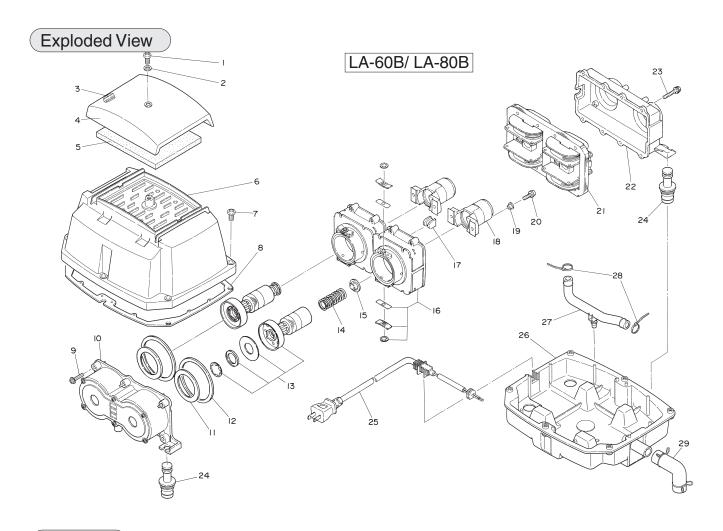

## Parts List

| No. | Part Name           | LA-60B  | Q'ty | LA-80B  | Q'ty | No.  | Part Name        | LA-60B  | Q'ty | LA-80B             | Q'ty |
|-----|---------------------|---------|------|---------|------|------|------------------|---------|------|--------------------|------|
| 1   | Bind Screw          | LP30581 | 1    | LP30581 | 1    | 22   | Endcap           | LQ03767 | 1    | LQ03767            | 1    |
| 2   | Seal Washer         | LP30635 | 2    | LP30635 | 2    |      | Endcap (Thermal) | LQ05321 | 1    | LQ05707            | 1    |
| 3   | Filter Cover Gasket | LQ02607 | 2    | LQ02607 | 2    | 23   | Hex Bolt         | LP31316 | 8    | LQ03321<br>LP31316 | 8    |
|     | Filter Cover Gasket | LB06202 |      | LB06202 |      |      |                  | LQ05143 | Ť    | LQ05143            | 4    |
| 4   |                     |         | 1    |         | 1    | 24   | Rubber Feet      |         | 4    |                    |      |
| 5   | Filter Element      | LQ02730 | 1    | LQ02730 | 1    | 25   | Cable Assy UK    | LB05341 | 1    | LB05341            | 1    |
| 6   | Upper Case          | LB06203 | 1    | LB06203 | 1    |      | Cable Assy D     | LB05307 | 1    | LB05307            | 1    |
| 7   | Bind Screw UL       | LP30581 | 6    | LP30581 | 6    |      | Cable Assy A     | LB06463 | 1    | LB06463            | 1    |
|     | Torx Screw CE       | LQ03082 | 6    | LQ03082 | 6    |      | Cable Assy J     | LB00914 | 1    | LB00914            | 1    |
| 8   | Gasket C            | LQ05144 | 1    | LQ05144 | 1    |      | Cable Assy UL    | LB04770 | 1    | LB04770            | 1    |
| 9   | Hex Bolt            | LP31316 | 6    | LP31316 | 6    | 26   | Bottom Case      | LB06205 | 1    | LB06205            | 1    |
| 10  | Headcover Assy      | LB06207 | 1    | LB06207 | 1    | 27   | Joint Hose LQ09  |         | 1    | LQ05142            | 1    |
| 11  | Gasket A            | LQ01043 | 2    | LQ01043 | 2    | 28   | Clamp            | LP13171 | 2    | LP13171            | 2    |
| 12  | Gasket B            | LQ01042 | 2    | LQ01042 | 2    | OPTI | ON               | !       |      |                    |      |
| 13  | Piston Assy         | LB03132 | 2    | LB03132 | 2    | 29   | Hose Assy        |         |      |                    |      |
| 14  | Spring              | LP30585 | 2    | LQ02743 | 2    |      | LA97475          |         | L    | B03185             |      |
| 15  | Spring Seat         | LP12155 | 2    | LP12155 | 2    |      |                  |         |      |                    |      |
| 16  | Housing Assy        | LB03184 | 2    | LB03184 | 2    |      | LA97475          |         | I F  | 303185             |      |
| 17  | Rubber Plug         | LQ03775 | 1    | LQ03775 | 1    |      |                  |         |      | 300100             |      |
| 18  | Rear Cylinder       | LB02443 | 2    | LB02443 | 2    |      |                  |         |      |                    |      |
| 19  | Insulation Bush     | LP10355 | 4    | LP10355 | 4    |      |                  |         |      | Q.                 |      |
| 20  | Screw 5 x 20        | LP12599 | 4    | LP12599 | 4    |      |                  |         | Q    |                    |      |
| 21  | Field Core Assy P   | LB04901 | 1    | LB04905 | 1    |      |                  |         |      |                    |      |
|     | Field Core Assy Q   | LB05126 | 1    | LB05134 | 1    |      |                  |         |      |                    |      |
|     | Field Core Assy E   | LB05099 | 1    | LB05048 | 1    |      |                  |         |      |                    |      |