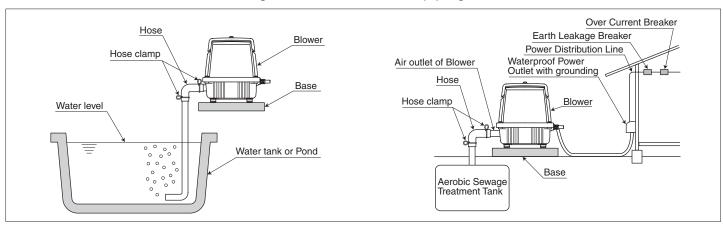

# 4. Installation (Septic Tank Application)

#### 1. Installation site selection

 $\ensuremath{\textcircled{1}}$  Install our blower near the septic tank.

If the pipeline is long, the sewage treatment may not perform well due to an insufficient airflow. 🗥

②Install in a place which is convenient for maintenance. /

- ③ Don't install over a manhole or on soft ground. 🛇
- 4 Avoid areas where wind-blown leaves and dust gathers. 1
- ⑤ Install in a well ventilated place. 🥂
- 6 Install at least 30cm away from the wall of a house. 1
- Tinstallation in the shade is recommended to suppress heat generation of the blower. 🔨
- ® Don't install the blower where it will be flooded with water. Make sure that the blower is installed over the water level of the sewage tank/aquarium to avoid any backflow of the water. If the blower is installed under the water level a backflow valve must be used.
- Don't install where there is excess moisture or humidity. 
   \(
   \)

#### 2. Method of Installation

- 1) The base should be made of concrete strong enough to bear the weight and block vibration from the blower. /!\
- ②The base should be at least 10cm above the ground level and 5cm larger than the external dimensions of the blower. /!\
- ③ Provide a separate power outlet to be only used for the blower.
- 4 Electrical work must be done by a qualified electrician.
- The power supply should be the rated voltage shown on the label on the blower and be fitted with an earth leakage breaker and over-current breaker.
- 6The power outlet used should be waterproof and include an earth connected to ground.
- Place the blower horizontally on the base. /!\!\!\
- ® A soft rubber hose must be used for connection between the air outlet of the blower and the pipe.
- The rubber hose must be fastened with hose clamps.
- When making the connection, level the air outlet and the pipe to ensure the hose is not kinked or blocked.
- ① Before starting the operation of the blower, ensure that the water level in the septic tank is appropriate and the valves on the pipeline are properly opened. / !\

## 3. Start operation

Insert the power plug into the power outlet with full contact so that the plug itself does not wobble. Incomplete connection may cause an electric shock or a fire.

After starting operation ensure that there is;

No air leakage from the hose and the pipe connection.

No abnormal noise from the blower.

No vibration transmitted to the ground due to strained piping.