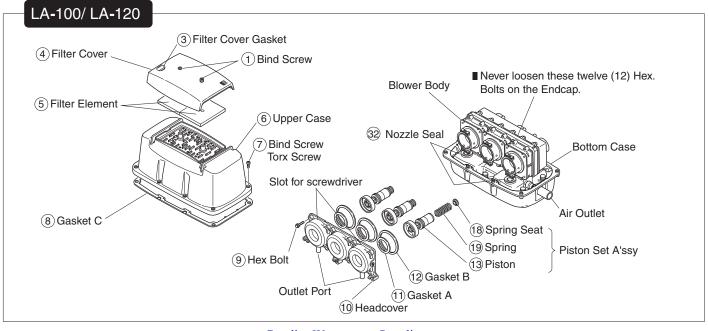

#### 2. Replacement of Filter Element

1) Be sure to unplug the blower before starting the replacement work.

2 Loosen the Bind Screw(1) and remove the Filter Cover(4).

- 3 Remove the Filter Element(s) 5 from the Upper Case 6 and replace with new One(s). At the same time, clean the air inlet of the Filter Cover 4 and the Upper Case 6.
- 4 Assemble the Filter Cover 4 with the Filter Cover Gasket 3 securely positioned.
- (5) Mount the Filter Cover (4) to the Upper Case (6), then tighten with the Bind Screw (s) (1).
- 6 Time to replace the Filter Element It is recommended that the Filter Element(s) is cleaned or replaced with new one(s) depending on the extent of its deterioration as determined by the atomospheric conditions around the application. The filter element(s) should be checked every three months and should be replaced jearly.

#### 3. Replacement of Piston Set Assy

1 Be sure to unplug the blower before starting the maintenance work.

- 2 Remove the Upper Case 6, loosen all the Hex. Bolts 9 on the Headcover 10 and remove it. In case it is hard to remove the Headcover 10 insert a flat head screwdriver to the slot(s) on the edge of the Headcover 10 and twist the screwdriver gently to open.
- (3) Take out the Piston Set Assy(s).
- 4 Replace all Piston Set Assys, Gasket A 1 and Gasket B 2 with new ones. Be sure to keep the Teflon Seal of the Piston (3) away from any dust, swarf, water, oil or grease. Try not to touch the Teflon Seal of the Piston (3) with your fingers.
- (5) Insert the Piston Set Assy(s) into the Pump Body. Install Gasket A (1) on the Headcover (1) and Gasket B (12) on the Pump Body, then fasten the Headcover (10) with the Hex. Bolts 9. Tighten the Hex. Bolts 9 evenly and alternately then gradually fully tighten.
- 6 Before putting the Upper Case back, start the blower and check if there is any air leakage along the Headcover  $\sqrt{0}$  or the Nozzle Seal(s) $\sqrt{3}$  by briefly blocking the air outlet. In case there is an air leakage along the Headcover (0), re-position Gasket A (1) and Gasket B (2) then re-fasten the Hex Bolts(9). In case there is an air leakage along the Nozzle Seal(s) 33 check if the nozzle seal is installed on the airtank properly and press the pump body down to allow the outlet port of the Headcover to catch the Nozzle Seal(s) correctly.

7 Put the Upper Case 6 back after installing Gasket C8 on the Bottom Case properly. Fasten the Bind Screws/Torx Screws(7) evenly and alternately.

8 Piston Set Assembly replacement period It is suggested that the Piston Set Assembly is replaced every 24 months resp. after 20.000 h depending on the extent of the blower's pressure and airflow deterioration. There is a groove on each Teflon Seal of the Piston indicating the degree of wear. If one or both grooves are worn away, replacement of the Piston Set Assembly is recommended.

## Parts List

| No.  | Part Name           | LA28B   | Q'ty | LA45B   | Q'ty | No.  | Part Name         | LA28B   | Q'ty | LA45B   | Q'ty |
|------|---------------------|---------|------|---------|------|------|-------------------|---------|------|---------|------|
| 1    | Bind Screw          | LP30581 | 1    | LP30581 | 1    | 27   | Field Core Assy P | LB01536 | 1    | LB03466 | 1    |
| 2    | Seal Washer         | LP30635 | 2    | LP30635 | 2    |      | Field Core Assy Q |         |      |         |      |
| 3    | Filter Cover Gasket | LQ02607 | 2    | LQ02607 | 2    |      | Field Core Assy E | LB04038 | 1    | LB04028 | 1    |
| 4    | Filter Cover        | LQ02575 | 1    | LQ02575 | 1    | 28   | Endcap            | LQ01052 | 1    | LQ02892 | 1    |
| 5    | Filter Element      | LQ02605 | 1    | LQ02605 | 1    | 29   | Hex Bolt          | LP31316 | 4    | LP31316 | 4    |
| 6    | Upper Case          | LB02937 | 1    | LB02937 | 1    | 30   | Rubber Feet       | LQ04256 | 4    | LQ04256 | 4    |
| 7    | Bind Screw UL       | LP30581 | 4    | LP30581 | 4    | 31   | Cable Assy UK     | LB05341 | 1    | LB05341 | 1    |
|      | Torx Screw CE       | LQ03082 | 4    | LQ03082 | 4    |      | Cable Assy D      | LB05307 | 1    | LB05307 | 1    |
| 8    | Gasket C            | LQ02601 | 1    | LQ02601 | 1    |      | Cable Assy A      |         |      |         |      |
| 9    | Hex Bolt            | LP31316 | 4    | LP31316 | 4    |      | Cable Assy J      | LQ01037 | 1    | LQ01037 | 1    |
| 10   | Headcover           | LQ02567 | 1    | LQ02063 | 1    |      | Cable Assy UL     | LB04770 | 1    | LB04770 | 1    |
| 11   | Gasket A            | LQ01043 | 1    | LQ01043 | 1    | 32   | Nozzle Seal       | LQ02598 | 1    | LQ02598 | 1    |
| 12   | Gasket B            | LQ01042 | 1    | LQ01042 | 1    | 33   | Air Tank Assy     | LB02987 | 1    | LB02987 | 1    |
| 13   | Piston              | LA70625 | 1    | LB03132 | 1    | 34   | Joint Hose        | LQ02602 | 1    | LQ02602 | 1    |
| 14)  | Piston Sub Assy     | LA70626 | 1    | LB03133 | 1    | 35   | Bottom Case       | LB02938 | 1    | LB02938 | 1    |
| (15) | Inlet Valve         | LP30916 | 1    | LP30916 | 1    | 36   | Cushion           |         |      |         |      |
| 16   | Valve Retainer A    | LP11548 | 1    | LP11548 | 1    | 37   | Rubber Plug       |         |      |         |      |
| 17   | CS Ring             | LP12948 | 1    | LP12948 | 1    | OPTI | ON                |         |      |         |      |
| 18   | Spring Seat         | LP12155 | 1    | LP12155 | 1    | 38   | Hose Assy         |         |      |         |      |
| 19   | Spring              | LP30620 | 1    | LQ02743 | 1    |      | LA97475           |         | L    | _B03185 |      |
| 20   | Housing             | LB03184 | 1    | LB03184 | 1    |      |                   |         |      |         |      |
| 21)  | SE Ring             | LP12475 | 2    | LP12475 | 2    |      |                   |         |      |         |      |
| 22   | Valve Retainer B    | LP13735 | 2    | LP13735 | 2    |      |                   |         |      | A       |      |
| 23   | Outlet Valve        | LP10359 | 2    | LP10359 | 2    |      |                   |         |      |         |      |
| 24   | Screw 5 x 20        | LP12599 | 2    | LP12599 | 2    |      |                   |         |      |         |      |
| 25   | Insulation Bush     | LP10355 | 2    | LP10355 | 2    |      |                   |         |      |         |      |
| 26   | Rear Cylinder       | LA71843 | 1    | LA71843 | 1    |      |                   |         |      |         |      |

| Bind Screw                                                                                                                                                                                                                                                                                                                                                                                                                                                                                                                                                                                                                                                                                                                                                                                                                                                                                                                                                                                                                                                                                                                                                                                                                                                                                                                                                                                                                                                                                                                                                                                                                                                                                                                                                                                                                                                                                                                                                                                                                                                                                                                     |     |                     |         |      |         |      |      |                   |         |      |            |        |
|--------------------------------------------------------------------------------------------------------------------------------------------------------------------------------------------------------------------------------------------------------------------------------------------------------------------------------------------------------------------------------------------------------------------------------------------------------------------------------------------------------------------------------------------------------------------------------------------------------------------------------------------------------------------------------------------------------------------------------------------------------------------------------------------------------------------------------------------------------------------------------------------------------------------------------------------------------------------------------------------------------------------------------------------------------------------------------------------------------------------------------------------------------------------------------------------------------------------------------------------------------------------------------------------------------------------------------------------------------------------------------------------------------------------------------------------------------------------------------------------------------------------------------------------------------------------------------------------------------------------------------------------------------------------------------------------------------------------------------------------------------------------------------------------------------------------------------------------------------------------------------------------------------------------------------------------------------------------------------------------------------------------------------------------------------------------------------------------------------------------------------|-----|---------------------|---------|------|---------|------|------|-------------------|---------|------|------------|--------|
| 2         Seal Washer         LP30635         4         LP30635         4         Field Core Assy Q         LB04280         1           3         Filter Cover Gasket         LQ03101         2         LG03101         2         Field Core Assy E         LB04180         1         LB04171         1           4         Filter Cover         LB30769         1         LB30769         1         28         Endcap         LQ03108         1         LQ03108         1           5         Filter Element         LQ02605         2         LQ02605         2         29         Hex Bolt         LP31316         12         Cable Assy UK         LB05307         1         LB05307                                                                                                                                                                                                                                                                                                                                                                                                                                                                                                                                                                                                                                                                                                                                                                                                                                                                                      | No. | Part Name           | LA100   | Q'ty | LA120   | Q'ty | No.  | Part Name         | LA100   | Q'ty | LA120      | Q'ty   |
| Second    | 1   | Bind Screw          | LP30581 | 2    | LP30581 | 2    | 27   | Field Core Assy P | LB04855 | 1    | LB04909    | 1      |
| 4         Filter Cover         LB30769         1         LB30769         1         28         Endcap         LQ03108         1         L003108         1           5         Filter Element         LQ02605         2         LQ02605         2         29         Hex Bolt         LP31316         12         LB05307         1         LB05202         1         1         Cable Assy UL         LB05202         1         LB05202         1         LB05202         1                                                                                                                                                                                                                                                                                                                                                                                                                                                                                                                                                                                                                                                                                                                                                                                                                                                                                   | 2   | Seal Washer         | LP30635 | 4    | LP30635 | 4    |      | Field Core Assy Q |         |      | LB04280    | 1      |
| Filter Element                                                                                                                                                                                                                                                                                                                                                                                                                                                                                                                                                                                                                                                                                                                                                                                                                                                                                                                                                                                                                                                                                                                                                                                                                                                                                                                                                                                                                                                                                                                                                                                                                                                                                                                                                                                                                                                                                                                                                                                                                                                                                                                 | 3   | Filter Cover Gasket | LQ03101 | 2    | LQ03101 | 2    |      | Field Core Assy E | LB04180 | 1    | LB04171    | 1      |
| 6 Upper Case LB03763 1 LB03763 1 30 Rubber Feet LQ03089 6 LQ03089 6 7 Bind Screw UL LP30581 8 LP30581 8 31 Cable Assy UK LB05341 1 LB05341 1 Torx Screw CE LQ03082 8 LQ03082 8 Cable Assy D LB05307 1 LB05307 1 B Gasket C LQ03091 1 LQ03091 1 Cable Assy A LQ01037 1 LQ01039 3 32 Nozzle Seal LQ02598 2 | 4   | Filter Cover        | LB30769 | 1    | LB30769 | 1    | 28   | Endcap            | LQ03108 | 1    | LQ03108    | 1      |
| 7         Bind Screw UL         LP30581         8         LP30581         8         31         Cable Assy UK         LB05341         1         LB05341         1           Torx Screw CE         LQ03082         8         LQ03082         8         Cable Assy D         LB05307         1         LB05307         1           8         Gasket C         LQ03091         1         LQ03091         1         Cable Assy A         LB05307         1         LB05307         1           9         Hex Bolt         LP31316         12         LP31316         12         Cable Assy J         LQ01037         1         LB04770         1         LB04770         1         LB04770         1         LB04770 <td< td=""><td>5</td><td>Filter Element</td><td>LQ02605</td><td>2</td><td>LQ02605</td><td>2</td><td>29</td><td>Hex Bolt</td><td>LP31316</td><td>12</td><td>LP31316</td><td>12</td></td<>                                                                                                                                                                                                                                                                                                                                                                                                                                                                                                                                                                                                                                                                                                         | 5   | Filter Element      | LQ02605 | 2    | LQ02605 | 2    | 29   | Hex Bolt          | LP31316 | 12   | LP31316    | 12     |
| Torx Screw CE                                                                                                                                                                                                                                                                                                                                                                                                                                                                                                                                                                                                                                                                                                                                                                                                                                                                                                                                                                                                                                                                                                                                                                                                                                                                                                                                                                                                                                                                                                                                                                                                                                                                                                                                                                                                                                                                                                                                                                                                                                                                                                                  | 6   | Upper Case          | LB03763 | 1    | LB03763 | 1    | 30   | Rubber Feet       | LQ03089 | 6    | LQ03089    | 6      |
| 8         Gasket C         LQ03091         1         LQ03091         1         Cable Assy A         LB05220         1           9         Hex Bolt         LP31316         12         LP31316         12         Cable Assy J         LQ01037         1         LQ01037         1           10         Headcover         LB03834         1         LB03834         1         Cable Assy UL         LB04770         1         LB04770         1           11         Gasket A         LQ01399         3         LQ01400         3         32         Nozzle Seal         LQ02598         2         LQ02598         2           12         Gasket B         LQ01400         3         LQ01400         3         33         Air Tank Assy         LB03771         1         LB037771         1         LB037771         1         LB03776         1         LB03776         1         LB03762         1         LB03762         1         LB03762         1         LB03762         1         LB03762         1<                                                                                                                                                                                                                                                                                                                                                                                                                                                                                                                                                                                                                                                                                                                                                                                                                                                                                                  | 7   | Bind Screw UL       | LP30581 | 8    | LP30581 | 8    | 31   | Cable Assy UK     | LB05341 | 1    | LB05341    | 1      |
| 9         Hex Bolt         LP31316         12         LP31316         12         Cable Assy J         LQ01037         1         LQ01037         1           10         Headcover         LB03834         1         LB03834         1         Cable Assy UL         LB04770         1         LB04770         1           11         Gasket A         LQ01399         3         LQ01400         3         32         Nozzle Seal         LQ02598         2         LQ02598         2           12         Gasket B         LQ01400         3         LQ01400         3         33         Air Tank Assy         LB03771         1         LB03771         1           13         Piston         LB03779         3         LB03779         3         34         Joint Hose         LQ03096         1         LQ03096                                                                                                                                                                                                                                                                                                                                                                                                                                                                                                                                                                                                                                                                                                                                                                                                                                                                                                       |     | Torx Screw CE       | LQ03082 | 8    | LQ03082 | 8    |      | Cable Assy D      | LB05307 | 1    | LB05307    | 1      |
| 10   Headcover   LB03834   1   LB03834   1   Cable Assy UL   LB04770   1   LB04770   1     11   Gasket A   LQ01399   3   LQ01399   3   32   Nozzle Seal   LQ02598   2   LQ02598   2     12   Gasket B   LQ01400   3   LQ01400   3   33   Air Tank Assy   LB03771   1   LB03771   1     13   Piston   LB03779   3   LB03779   3   34   Joint Hose   LQ03096   1   LQ03096   1     14   Piston Sub Assy   LB03780   3   LB03780   3   35   Bottom Case   LB03762   1   LB03762   1     15   Inlet Valve   LQ03230   3   LQ03230   3   36   Cushion   LQ03112   1   LQ03112   1     16   Valve Retainer A   LP11548   3   LP11548   3   37   Rubber Plug                                                                                                                                                                                                                                                                                                                                                                                                                                                                                                                                                                                                                                                                                                                                                                                                                                                                                                                                                                                                                                                                                                                                                                                                                                                                                                                                                                                                                                                                          | 8   | Gasket C            | LQ03091 | 1    | LQ03091 | 1    |      | Cable Assy A      |         |      | LB05220    | 1      |
| 11         Gasket A         LQ01399         3         LQ01399         3         32         Nozzle Seal         LQ02598         2         LQ02598         2           12         Gasket B         LQ01400         3         LQ01400         3         33         Air Tank Assy         LB03771         1         LB03771         1           13         Piston         LB03779         3         LB03779         3         34         Joint Hose         LQ03096         1         LQ03112         1         LQ03112         1         LQ03112         1         LQ03112         1 <td>9</td> <td>Hex Bolt</td> <td>LP31316</td> <td>12</td> <td>LP31316</td> <td>12</td> <td></td> <td>Cable Assy J</td> <td>LQ01037</td> <td>1</td> <td>LQ01037</td> <td>1</td>                                                                                                                                                                                                                                                                                                                                                                                                                                                                                                                                                                                                                                                                                                               | 9   | Hex Bolt            | LP31316 | 12   | LP31316 | 12   |      | Cable Assy J      | LQ01037 | 1    | LQ01037    | 1      |
| 12         Gasket B         LQ01400         3         LQ01400         3         33         Air Tank Assy         LB03771         1         LB03771         1           13         Piston         LB03779         3         LB03779         3         34         Joint Hose         LQ03096         1         LQ03096         1           (4)         Piston Sub Assy         LB03780         3         LB03780         3         35         Bottom Case         LB03762         1         LB03762         1           (5)         Inlet Valve         LQ03230         3         LQ03230         3         Gushion         LQ03112         1         LQ03112         1           (6)         Valve Retainer A         LP11548         3         LP11548         3         OPTION           18         Spring Seat         LP10357         3         LP10357         3         38         Hose Assy           19         Spring         LQ03117         3         LQ03117         3         LB04119         LB03965         LB01070           20         Housing         LB03778         3         LB03778         3         LB04119         LB03965         LB01070           21         Screw 5 x 20 </td <td>10</td> <td>Headcover</td> <td>LB03834</td> <td>1</td> <td>LB03834</td> <td>1</td> <td></td> <td>Cable Assy UL</td> <td>LB04770</td> <td>1</td> <td>LB04770</td> <td>1</td>                                                                                                                                                                                                                                                                                                                                                                                                                                                                                                                                                                                                                                                                                                                                      | 10  | Headcover           | LB03834 | 1    | LB03834 | 1    |      | Cable Assy UL     | LB04770 | 1    | LB04770    | 1      |
| 13                                                                                                                                                                                                                                                                                                                                                                                                                                                                                                                                                                                                                                                                                                                                                                                                                                                                                                                                                                                                                                                                                                                                                                                                                                                                                                                                                                                                                                                                                                                                                                                                                                                                                                                                                                                                                                                                                                                                                                                                                                                                                                                             | 11  | Gasket A            | LQ01399 | 3    | LQ01399 | 3    | 32   | Nozzle Seal       | LQ02598 | 2    | LQ02598    | 2      |
| (4)         Piston Sub Assy         LB03780         3         LB03780         3         35         Bottom Case         LB03762         1         LB03762         1           (5)         Inlet Valve         LQ03230         3         LQ03230         3         36         Cushion         LQ03112         1         LQ03112         1           (6)         Valve Retainer A         LP11548         3         LP11548         3         37         Rubber Plug           (7)         CS Ring         LP12948         3         LP12948         3         OPTION           18         Spring Seat         LP10357         3         LP10357         3         38         Hose Assy           19         Spring         LQ03117         3         LQ03117         3         LB04119         LB03965         LB01070           20         Housing         LB03778         3         LB03778         3         LB04119         LB03965         LB01070           21         SE Ring         LP12475         6         LP13735         6         LP10359         6           22         Valve Retainer B         LP10359         6         LP10355         6         LP10355         6                                                                                                                                                                                                                                                                                                                                                                                                                                                                                                                                                                                                                                                                                                                                                                                                                                                                                                                                           | 12  | Gasket B            | LQ01400 | 3    | LQ01400 | 3    | 33   | Air Tank Assy     | LB03771 | 1    | LB03771    | 1      |
| (b)         Inlet Valve         LQ03230         3         LQ03230         3         36         Cushion         LQ03112         1         LQ03112         1           (b)         Valve Retainer A         LP11548         3         LP11548         3         37         Rubber Plug           (c)         CS Ring         LP12948         3         LP12948         3         OPTION           18         Spring Seat         LP10357         3         LP10357         3         38         Hose Assy           19         Spring         LQ03117         3         LQ03117         3         LB04119         LB03965         LB01070           20         Housing         LB03778         3         LB03778         3         LB04119         LB03965         LB01070           21         SE Ring         LP12475         6         LP12475         6         LP13735         6         LP10359         6         LP10359         6           23         Outlet Valve         LP12599         6         LP12599         6         LP10355         6         LP10355         6           25         Insulation Bush         LP10355         6         LP10355         6         LP10355                                                                                                                                                                                                                                                                                                                                                                                                                                                                                                                                                                                                                                                                                                                                                                                                                                                                                                                                     | 13  | Piston              | LB03779 | 3    | LB03779 | 3    | 34   | Joint Hose        | LQ03096 | 1    | LQ03096    | 1      |
| (6)         Valve Retainer A         LP11548         3         LP11548         3         37         Rubber Plug           (7)         CS Ring         LP12948         3         LP12948         3         OPTION           18         Spring Seat         LP10357         3         LP10357         3         38         Hose Assy           19         Spring         LQ03117         3         LQ03117         3         LB04119         LB03965         LB01070           20         Housing         LB03778         3         LB03778         3         LB04119         LB03965         LB01070           20         Housing         LP12475         6         LP12475         6         LP12475         6           (2)         Valve Retainer B         LP13735         6         LP10359         6         LP10359         6           23         Outlet Valve         LP12599         6         LP12599         6           24         Screw 5 x 20         LP12599         6         LP10355         6           25         Insulation Bush         LP10355         6         LP10355         6                                                                                                                                                                                                                                                                                                                                                                                                                                                                                                                                                                                                                                                                                                                                                                                                                                                                                                                                                                                                                       | 14) | Piston Sub Assy     | LB03780 | 3    | LB03780 | 3    | 35   | Bottom Case       | LB03762 | 1    | LB03762    | 1      |
| (1)         CS Ring         LP12948         3         LP12948         3         OPTION           18         Spring Seat         LP10357         3         LP10357         3         38         Hose Assy           19         Spring         LQ03117         3         LQ03117         3         LB04119         LB03965         LB01070           20         Housing         LB03778         3         LB03778         3         LB04119         LB03965         LB01070           21         SE Ring         LP12475         6         LP12475         6         LP13735         6         LP13735         6         LP13735         6         LP10359         6         LP10359         6         LP10359         6         LP12599         6         LP12599         6         LP10355         6         L                                                                                                                                                                                                                                                                                                                                                                                                                                                                                                                                                                                                                                                                                                                                                                                                                                                                                                           | 15  | Inlet Valve         | LQ03230 | 3    | LQ03230 | 3    | 36   | Cushion           | LQ03112 | 1    | LQ03112    | 1      |
| 18         Spring Seat         LP10357         3         LP10357         3         38         Hose Assy           19         Spring         LQ03117         3         LQ03117         3         LB04119         LB03965         LB01070           20         Housing         LB03778         3         LB03778         3         LB04119         LB03965         LB01070           21         SE Ring         LP12475         6         LP12475         6         LP13735         6         LP13735         6         LP13735         6         LP10359         6         LP10359         6         LP10359         6         LP12599         6         LP12599         6         LP10355         6         LP                                                                                                                                                                                                                                                                                                                                                                                                                                                                                                                                                                                                                                                                                                                                                                                                                                                                                                   | 16  | Valve Retainer A    | LP11548 | 3    | LP11548 | 3    | 37   | Rubber Plug       |         |      |            |        |
| 19 Spring LQ03117 3 LQ03117 3 20 Housing LB03778 3 LB03778 3 21 SE Ring LP12475 6 LP12475 6 22 Valve Retainer B LP13735 6 LP10359 6 23 Outlet Valve LP10359 6 LP10359 6 24 Screw 5 x 20 LP12599 6 LP10355 6 25 Insulation Bush LP10355 6 LP10355 6                                                                                                                                                                                                                                                                                                                                                                                                                                                                                                                                                                                                                                                                                                                                                                                                                                                                                                                                                                                                                                                                                                                                                                                                                                                                                                                                                                                                                                                                                                                                                                                                                                                                                                                                                                                                                                                                             | 17  | CS Ring             | LP12948 | 3    | LP12948 | 3    | OPTI | ON                |         |      |            |        |
| 20 Housing LB03778 3 LB03778 3 ②1 SE Ring LP12475 6 LP12475 6 ②2 Valve Retainer B LP13735 6 LP13735 6 ②3 Outlet Valve LP10359 6 LP10359 6 ②4 Screw 5 x 20 LP12599 6 LP12599 6 ②5 Insulation Bush LP10355 6 LP10355 6                                                                                                                                                                                                                                                                                                                                                                                                                                                                                                                                                                                                                                                                                                                                                                                                                                                                                                                                                                                                                                                                                                                                                                                                                                                                                                                                                                                                                                                                                                                                                                                                                                                                                                                                                                                                                                                                                                           | 18  | Spring Seat         | LP10357 | 3    | LP10357 | 3    | 38   | Hose Assy         |         |      |            |        |
| ②1         SE Ring         LP12475         6         LP12475         6           ②2         Valve Retainer B         LP13735         6         LP13735         6           ②3         Outlet Valve         LP10359         6         LP10359         6           24         Screw 5 x 20         LP12599         6         LP12599         6           25         Insulation Bush         LP10355         6         LP10355         6                                                                                                                                                                                                                                                                                                                                                                                                                                                                                                                                                                                                                                                                                                                                                                                                                                                                                                                                                                                                                                                                                                                                                                                                                                                                                                                                                                                                                                                                                                                                                                                                                                                                                          | 19  | Spring              | LQ03117 | 3    | LQ03117 | 3    |      | LB04119           | LB03965 |      | LB01070    | )      |
| 22         Valve Retainer B         LP13735         6         LP13735         6           23         Outlet Valve         LP10359         6         LP10359         6           24         Screw 5 x 20         LP12599         6         LP12599         6           25         Insulation Bush         LP10355         6         LP10355         6                                                                                                                                                                                                                                                                                                                                                                                                                                                                                                                                                                                                                                                                                                                                                                                                                                                                                                                                                                                                                                                                                                                                                                                                                                                                                                                                                                                                                                                                                                                                                                                                                                                                                                                                                                           | - 1 | Housing             | LB03778 | 3    | LB03778 | 3    |      |                   |         |      |            |        |
| 23         Outlet Valve         LP10359         6         LP10359         6           24         Screw 5 x 20         LP12599         6         LP12599         6           25         Insulation Bush         LP10355         6         LP10355         6                                                                                                                                                                                                                                                                                                                                                                                                                                                                                                                                                                                                                                                                                                                                                                                                                                                                                                                                                                                                                                                                                                                                                                                                                                                                                                                                                                                                                                                                                                                                                                                                                                                                                                                                                                                                                                                                     | 21) | SE Ring             | LP12475 | 6    | LP12475 | 6    |      |                   |         |      | <b>(a)</b> |        |
| 24         Screw 5 x 20         LP12599         6         LP12599         6           25         Insulation Bush         LP10355         6         LP10355         6                                                                                                                                                                                                                                                                                                                                                                                                                                                                                                                                                                                                                                                                                                                                                                                                                                                                                                                                                                                                                                                                                                                                                                                                                                                                                                                                                                                                                                                                                                                                                                                                                                                                                                                                                                                                                                                                                                                                                           |     | Valve Retainer B    | LP13735 | 6    | LP13735 | 6    |      |                   |         |      |            |        |
| 25 Insulation Bush LP10355 6 LP10355 6                                                                                                                                                                                                                                                                                                                                                                                                                                                                                                                                                                                                                                                                                                                                                                                                                                                                                                                                                                                                                                                                                                                                                                                                                                                                                                                                                                                                                                                                                                                                                                                                                                                                                                                                                                                                                                                                                                                                                                                                                                                                                         | 23  | Outlet Valve        | LP10359 | 6    | LP10359 | 6    |      |                   |         |      |            | )<br>P |
|                                                                                                                                                                                                                                                                                                                                                                                                                                                                                                                                                                                                                                                                                                                                                                                                                                                                                                                                                                                                                                                                                                                                                                                                                                                                                                                                                                                                                                                                                                                                                                                                                                                                                                                                                                                                                                                                                                                                                                                                                                                                                                                                | 24  | Screw 5 x 20        | LP12599 | 6    | LP12599 | 6    |      |                   |         |      | 700        | )      |
| 26 Rear Cylinder LB01415 3 LB01415 3                                                                                                                                                                                                                                                                                                                                                                                                                                                                                                                                                                                                                                                                                                                                                                                                                                                                                                                                                                                                                                                                                                                                                                                                                                                                                                                                                                                                                                                                                                                                                                                                                                                                                                                                                                                                                                                                                                                                                                                                                                                                                           | 25  | Insulation Bush     | LP10355 | 6    | LP10355 | 6    |      |                   |         |      |            |        |
|                                                                                                                                                                                                                                                                                                                                                                                                                                                                                                                                                                                                                                                                                                                                                                                                                                                                                                                                                                                                                                                                                                                                                                                                                                                                                                                                                                                                                                                                                                                                                                                                                                                                                                                                                                                                                                                                                                                                                                                                                                                                                                                                | 26  | Rear Cylinder       | LB01415 | 3    | LB01415 | 3    |      |                   |         |      |            |        |