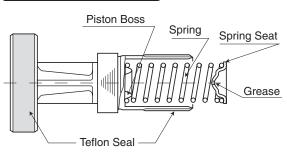

# Piston sectional view Piston Boss

#### Cautions

- ●Locat the spring into the piston by rotating it clockwise.
- •Check that grease is present on the convex face of the spring seat.
- •( If no grease is present, please contact your supplier)
- •Never use standard grease as it may cause a malfunction.
- ●Keep the Teflon Seal away from any dust, swarf, water, oil or grease.