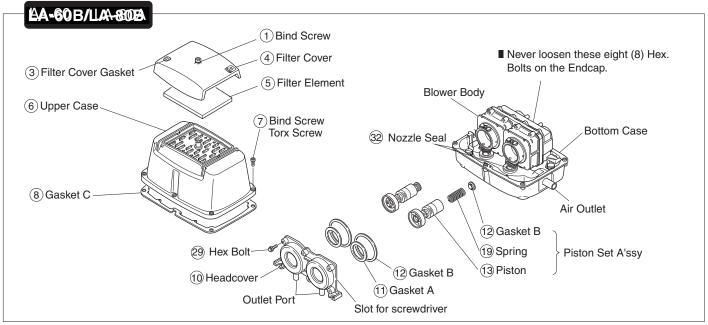

#### 2. Replacement of Filter Element

1) Be sure to unplug the blower before starting the replacement work.

2 Loosen the Bind Screw(1) and remove the Filter Cover(4).

- 3 Remove the Filter Element(s) 5 from the Upper Case 6 and replace with new One(s). At the same time, clean the air inlet of the Filter Cover 4 and the Upper Case 6.
- 4 Assemble the Filter Cover 4 with the Filter Cover Gasket 3 securely positioned.
- (5) Mount the Filter Cover (4) to the Upper Case (6), then tighten with the Bind Screw (s) (1).
- 6 Time to replace the Filter Element It is recommended that the Filter Element(s) is cleaned or replaced with new one(s) depending on the extent of its deterioration as determined by the atomospheric conditions around the application. The filter element(s) should be checked every three months and should be replaced jearly.

#### 3. Replacement of Piston Set Assy

1 Be sure to unplug the blower before starting the maintenance work.

- 2 Remove the Upper Case 6, loosen all the Hex. Bolts 9 on the Headcover 10 and remove it. In case it is hard to remove the Headcover 10 insert a flat head screwdriver to the slot(s) on the edge of the Headcover 10 and twist the screwdriver gently to open.
- (3) Take out the Piston Set Assy(s).
- 4 Replace all Piston Set Assys, Gasket A 1 and Gasket B 2 with new ones. Be sure to keep the Teflon Seal of the Piston (3) away from any dust, swarf, water, oil or grease. Try not to touch the Teflon Seal of the Piston (3) with your fingers.
- (5) Insert the Piston Set Assy(s) into the Pump Body. Install Gasket A (1) on the Headcover (1) and Gasket B (12) on the Pump Body, then fasten the Headcover (10) with the Hex. Bolts 9. Tighten the Hex. Bolts 9 evenly and alternately then gradually fully tighten.
- 6 Before putting the Upper Case back, start the blower and check if there is any air leakage along the Headcover  $\sqrt{0}$  or the Nozzle Seal(s) $\sqrt{3}$  by briefly blocking the air outlet. In case there is an air leakage along the Headcover (0), re-position Gasket A (1) and Gasket B (2) then re-fasten the Hex Bolts(9). In case there is an air leakage along the Nozzle Seal(s) 33 check if the nozzle seal is installed on the airtank properly and press the pump body down to allow the outlet port of the Headcover to catch the Nozzle Seal(s) correctly.

7 Put the Upper Case 6 back after installing Gasket C8 on the Bottom Case properly. Fasten the Bind Screws/Torx Screws(7) evenly and alternately.

8 Piston Set Assembly replacement period It is suggested that the Piston Set Assembly is replaced every 24 months resp. after 20.000 h depending on the extent of the blower's pressure and airflow deterioration. There is a groove on each Teflon Seal of the Piston indicating the degree of wear. If one or both grooves are worn away, replacement of the Piston Set Assembly is recommended.

## Parts List

| No. | Part Name           | LA-60B  | Q'ty | LA-80B  | Q'ty | No.  | Part Name        | LA-60B  | Q'ty | LA-80B             | Q'ty |
|-----|---------------------|---------|------|---------|------|------|------------------|---------|------|--------------------|------|
| 1   | Bind Screw          | LP30581 | 1    | LP30581 | 1    | 22   | Endcap           | LQ03767 | 1    | LQ03767            | 1    |
| 2   | Seal Washer         | LP30635 | 2    | LP30635 | 2    |      | Endcap (Thermal) | LQ05321 | 1    | LQ05707            | 1    |
| 3   | Filter Cover Gasket | LQ02607 | 2    | LQ02607 | 2    | 23   | Hex Bolt         | LP31316 | 8    | LQ03321<br>LP31316 | 8    |
|     | Filter Cover Gasket | LB06202 |      | LB06202 |      |      |                  | LQ05143 | Ť    | LQ05143            | 4    |
| 4   |                     |         | 1    |         | 1    | 24   | Rubber Feet      |         | 4    |                    |      |
| 5   | Filter Element      | LQ02730 | 1    | LQ02730 | 1    | 25   | Cable Assy UK    | LB05341 | 1    | LB05341            | 1    |
| 6   | Upper Case          | LB06203 | 1    | LB06203 | 1    |      | Cable Assy D     | LB05307 | 1    | LB05307            | 1    |
| 7   | Bind Screw UL       | LP30581 | 6    | LP30581 | 6    |      | Cable Assy A     | LB06463 | 1    | LB06463            | 1    |
|     | Torx Screw CE       | LQ03082 | 6    | LQ03082 | 6    |      | Cable Assy J     | LB00914 | 1    | LB00914            | 1    |
| 8   | Gasket C            | LQ05144 | 1    | LQ05144 | 1    |      | Cable Assy UL    | LB04770 | 1    | LB04770            | 1    |
| 9   | Hex Bolt            | LP31316 | 6    | LP31316 | 6    | 26   | Bottom Case      | LB06205 | 1    | LB06205            | 1    |
| 10  | Headcover Assy      | LB06207 | 1    | LB06207 | 1    | 27   | Joint Hose LQ09  |         | 1    | LQ05142            | 1    |
| 11  | Gasket A            | LQ01043 | 2    | LQ01043 | 2    | 28   | Clamp            | LP13171 | 2    | LP13171            | 2    |
| 12  | Gasket B            | LQ01042 | 2    | LQ01042 | 2    | OPTI | ON               | !       |      |                    |      |
| 13  | Piston Assy         | LB03132 | 2    | LB03132 | 2    | 29   | Hose Assy        |         |      |                    |      |
| 14  | Spring              | LP30585 | 2    | LQ02743 | 2    |      | LA97475          |         | L    | B03185             |      |
| 15  | Spring Seat         | LP12155 | 2    | LP12155 | 2    |      |                  |         |      |                    |      |
| 16  | Housing Assy        | LB03184 | 2    | LB03184 | 2    |      | LA97475          |         | I F  | 303185             |      |
| 17  | Rubber Plug         | LQ03775 | 1    | LQ03775 | 1    |      |                  |         |      | 300100             |      |
| 18  | Rear Cylinder       | LB02443 | 2    | LB02443 | 2    |      |                  |         |      |                    |      |
| 19  | Insulation Bush     | LP10355 | 4    | LP10355 | 4    |      |                  |         |      | Q.                 |      |
| 20  | Screw 5 x 20        | LP12599 | 4    | LP12599 | 4    |      |                  |         | Q    |                    |      |
| 21  | Field Core Assy P   | LB04901 | 1    | LB04905 | 1    |      |                  |         |      |                    |      |
|     | Field Core Assy Q   | LB05126 | 1    | LB05134 | 1    |      |                  |         |      |                    |      |
|     | Field Core Assy E   | LB05099 | 1    | LB05048 | 1    |      |                  |         |      |                    |      |