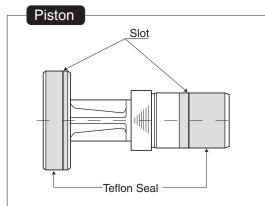

#### 2. Replacement of Filter Element

1) Be sure to unplug the blower before starting the replacement work.

2 Loosen the Bind Screw(1) and remove the Filter Cover(4).

- 3 Remove the Filter Element(s) 5 from the Upper Case 6 and replace with new One(s). At the same time, clean the air inlet of the Filter Cover 4 and the Upper Case 6.
- 4 Assemble the Filter Cover 4 with the Filter Cover Gasket 3 securely positioned.
- (5) Mount the Filter Cover (4) to the Upper Case (6), then tighten with the Bind Screw (s) (1).
- 6 Time to replace the Filter Element It is recommended that the Filter Element(s) is cleaned or replaced with new one(s) depending on the extent of its deterioration as determined by the atomospheric conditions around the application. The filter element(s) should be checked every three months and should be replaced jearly.

#### 3. Replacement of Piston Set Assy

1 Be sure to unplug the blower before starting the maintenance work.

- 2 Remove the Upper Case 6, loosen all the Hex. Bolts 9 on the Headcover 10 and remove it. In case it is hard to remove the Headcover 10 insert a flat head screwdriver to the slot(s) on the edge of the Headcover 10 and twist the screwdriver gently to open.
- (3) Take out the Piston Set Assy(s).
- 4 Replace all Piston Set Assys, Gasket A 1 and Gasket B 2 with new ones. Be sure to keep the Teflon Seal of the Piston (3) away from any dust, swarf, water, oil or grease. Try not to touch the Teflon Seal of the Piston (3) with your fingers.
- (5) Insert the Piston Set Assy(s) into the Pump Body. Install Gasket A (1) on the Headcover (1) and Gasket B (12) on the Pump Body, then fasten the Headcover (10) with the Hex. Bolts 9. Tighten the Hex. Bolts 9 evenly and alternately then gradually fully tighten.
- 6 Before putting the Upper Case back, start the blower and check if there is any air leakage along the Headcover  $\sqrt{0}$  or the Nozzle Seal(s) $\sqrt{3}$  by briefly blocking the air outlet. In case there is an air leakage along the Headcover (0), re-position Gasket A (1) and Gasket B (2) then re-fasten the Hex Bolts(9). In case there is an air leakage along the Nozzle Seal(s) 33 check if the nozzle seal is installed on the airtank properly and press the pump body down to allow the outlet port of the Headcover to catch the Nozzle Seal(s) correctly.

7 Put the Upper Case 6 back after installing Gasket C8 on the Bottom Case properly. Fasten the Bind Screws/Torx Screws(7) evenly and alternately.

8 Piston Set Assembly replacement period It is suggested that the Piston Set Assembly is replaced every 24 months resp. after 20.000 h depending on the extent of the blower's pressure and airflow deterioration. There is a groove on each Teflon Seal of the Piston indicating the degree of wear. If one or both grooves are worn away, replacement of the Piston Set Assembly is recommended.